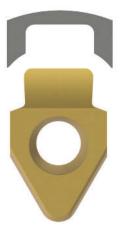

## 対応インサート形状

Possible Insert Forms

- キー溝 面取り付き/無し
- 円錐 面取り付き/無し
- ギヤ(内歯)1刃仕上げ用(最大3刃前加工用)
- Slot with / without outer edge chamfer
- Cone with / without outer edge chamfer
- Gear (internal) 1 finish cutter (and up to 3 pre-cutters)

底部面取り付き直線キー溝 Slot with outer edge chamfer

円弧キー溝 Cone

底部面取り付き円弧底キー溝 Cone with outer edge chamfer

直線キー溝

Slot

1刃 仕上げ用 1 Finish Cutter

1刃 仕上げ用 1刃 前加工用 1 Finish Cutter 1 Pre-Cutters

1刃 仕上げ用 2刃 前加工用 1 Finish Cutter 2 Pre-Cutters