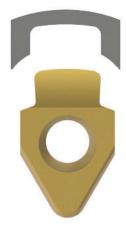

## 対応インサート形状

Possible Insert Forms

- キー溝 面取り付き/無し
- 円錐 面取り付き/無し
- ギヤ(内歯)1刃仕上げ用(最大3刃前加工用)
- Slot with / without outer edge chamfer
- Cone with / without outer edge chamfer
- Gear (internal) 1 finish cutter (and up to 3 pre-cutters)

底部面取り付き直線キー溝 Slot with outer edge chamfer

円弧キー溝 Cone

底部面取り付き円弧底キー溝 Cone with outer edge chamfer

直線キー溝

Slot

1刃 仕上げ用 1 Finish Cutter

1刃 仕上げ用 1刃 前加工用 1 Finish Cutter 1 Pre-Cutters

1刃 仕上げ用 2刃 前加工用 1 Finish Cutter 2 Pre-Cutters