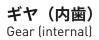

## 対応インサート形状

Possible Insert Forms

- キー溝 面取り付き/無し
- 円錐 面取り付き/無し
- ギヤ(内歯)1刃仕上げ用(最大3刃前加工用)
- Slot with / without outer edge chamfer
- Cone with / without outer edge chamfer
- Gear (internal) 1 finish cutter (and up to 3 pre-cutters)