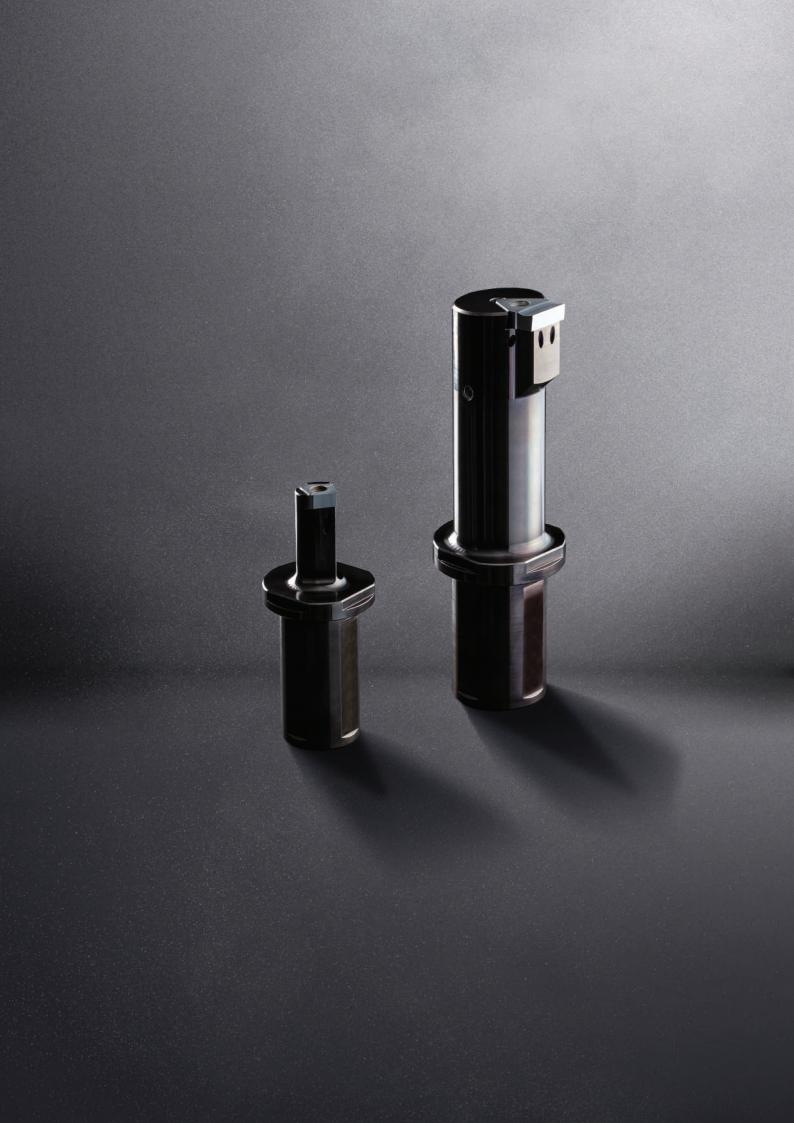

### ツールホルダー

- 特殊寸法も対応可能
- インサートの形状に合わせたサポートエリア
- 内部給油式
- 最小加工径 D<sub>min</sub> 16 mm
- シャンク平取り部を選択可能
- 位置合わせ用平取り部を選択可能
- 突出し長さ l<sub>2</sub> は 6 x D まで対応
  その他の寸法はお問い合わせください。

#### Toolholder

- Toolholders of non-standard dimensions possible
- Support adapted to insert shapes
- Internal cooling possible and adapted to insert
- D<sub>min</sub> 16 mm
- Clamping surfaces selectable
- Alignment surfaces selectable
- l<sub>2</sub> up to 6 x D, further lengths upon request