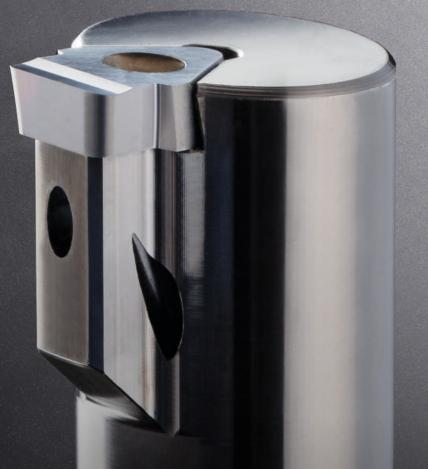

## インサート

- 対応ブランク幅 8,5 26 mm
- 溝深さ t<sub>max</sub> は溝幅および使用ブランクによって異なります。

#### Inserts

- Width of blank from 8.5 26 mm
- Form depth t<sub>max</sub> depending on width of cut and blank

### ツールホルダー

- 特殊寸法も対応可能
- インサートの形状に合わせたサポートエリア
- 内部給油式
- 最小加工径 D<sub>min</sub> 16 mm
- シャンク平取り部を選択可能
- 位置合わせ用平取り部を選択可能
- 突出し長さ l<sub>2</sub> は 6 x D まで対応
  その他の寸法はお問い合わせください。

#### Toolholder

- Toolholders of non-standard dimensions possible
- Support adapted to insert shapes
- Internal cooling possible and adapted to insert
- D<sub>min</sub> 16 mm
- Clamping surfaces selectable
- Alignment surfaces selectable
- l<sub>2</sub> up to 6 x D, further lengths upon request