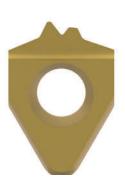

## 対応インサート形状

Possible Insert Forms

- キー溝 面取り付き/無し
- 円錐 面取り付き/無し
- ギヤ(内歯)1刃仕上げ用(最大3刃前加工用)
- Slot with / without outer edge chamfer
- Cone with / without outer edge chamfer
- Gear (internal) 1 finish cutter (and up to 3 pre-cutters)

底部面取り付き直線キー溝 Slot with outer edge chamfer

円弧キー溝 Cone

底部面取り付き円弧底キー溝 Cone with outer edge chamfer

直線キー溝

Slot

1刃 仕上げ用 1 Finish Cutter

1刃 仕上げ用 1刃 前加工用 1 Finish Cutter 1 Pre-Cutters

1刃 仕上げ用 2刃 前加工用 1 Finish Cutter 2 Pre-Cutters

1刃 仕上げ用 3刃 前加工用 1 Finish Cutter 3 Pre-Cutters