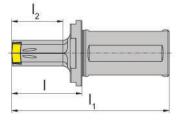

### ツールホルダー

- 特殊寸法も対応可能
- インサートの形状に合わせたサポートエリア
- 内部給油式
- 最小加工径 D<sub>min</sub> 16 mm
- シャンク平取り部を選択可能
- 位置合わせ用平取り部を選択可能
- 突出し長さ l<sub>2</sub> は 6 x D まで対応
  その他の寸法はお問い合わせください。

#### Toolholder

- Toolholders of non-standard dimensions possible
- Support adapted to insert shapes
- Internal cooling possible and adapted to insert
- D<sub>min</sub> 16 mm
- Clamping surfaces selectable
- Alignment surfaces selectable
- l<sub>2</sub> up to 6 x D, further lengths upon request