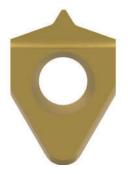

## 対応インサート形状

Possible Insert Forms

- キー溝 面取り付き/無し
- 円錐 面取り付き/無し
- ギヤ(内歯)1刃仕上げ用(最大3刃前加工用)
- Slot with / without outer edge chamfer
- Cone with / without outer edge chamfer
- Gear (internal) 1 finish cutter (and up to 3 pre-cutters)

底部面取り付き直線キー溝 Slot with outer edge chamfer

円弧キー溝 Cone

底部面取り付き円弧底キー溝 Cone with outer edge chamfer

直線キー溝

Slot

1刃 仕上げ用 1 Finish Cutter

1刃 仕上げ用 1刃 前加工用 1 Finish Cutter 1 Pre-Cutters

1刃 仕上げ用 2刃 前加工用 1 Finish Cutter 2 Pre-Cutters