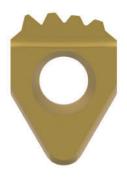

## インサート

- 対応ブランク幅 8,5 26 mm
- 溝深さ t<sub>max</sub> は溝幅および使用ブランクによって異なります。

#### Inserts

- Width of blank from 8.5 26 mm
- Form depth t<sub>max</sub> depending on width of cut and blank

## 対応インサート形状

Possible Insert Forms

- キー溝 面取り付き/無し
- 円錐 面取り付き/無し
- ギヤ(内歯)1刃仕上げ用(最大3刃前加工用)
- Slot with / without outer edge chamfer
- Cone with / without outer edge chamfer
- Gear (internal) 1 finish cutter (and up to 3 pre-cutters)

底部面取り付き直線キー溝 Slot with outer edge chamfer

円弧キー溝 Cone

底部面取り付き円弧底キー溝 Cone with outer edge chamfer

直線キー溝

Slot

1刃 仕上げ用 1 Finish Cutter

1刃 仕上げ用 1刃 前加工用 1 Finish Cutter 1 Pre-Cutters

1刃 仕上げ用 2刃 前加工用 1 Finish Cutter 2 Pre-Cutters