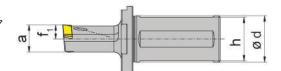

### ツールホルダー

- 特殊寸法も対応可能
- インサートの形状に合わせたサポートエリア
- 内部給油式
- 最小加工径 D<sub>min</sub> 16 mm
- シャンク平取り部を選択可能
- 位置合わせ用平取り部を選択可能
- 突出し長さ l<sub>2</sub> は 6 x D まで対応
  その他の寸法はお問い合わせください。

#### Toolholder

- Toolholders of non-standard dimensions possible
- Support adapted to insert shapes
- Internal cooling possible and adapted to insert
- D<sub>min</sub> 16 mm
- Clamping surfaces selectable
- Alignment surfaces selectable
- l<sub>2</sub> up to 6 x D, further lengths upon request