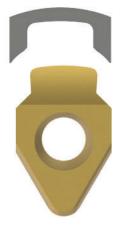

## 対応インサート形状

Possible Insert Forms

- キー溝 面取り付き/無し
- 円錐 面取り付き/無し
- ギヤ(内歯)1刃仕上げ用(最大3刃前加工用)
- Slot with / without outer edge chamfer
- Cone with / without outer edge chamfer
- Gear (internal) 1 finish cutter (and up to 3 pre-cutters)

1刃 仕上げ用 3刃 前加工用 1 Finish Cutter 3 Pre-Cutters